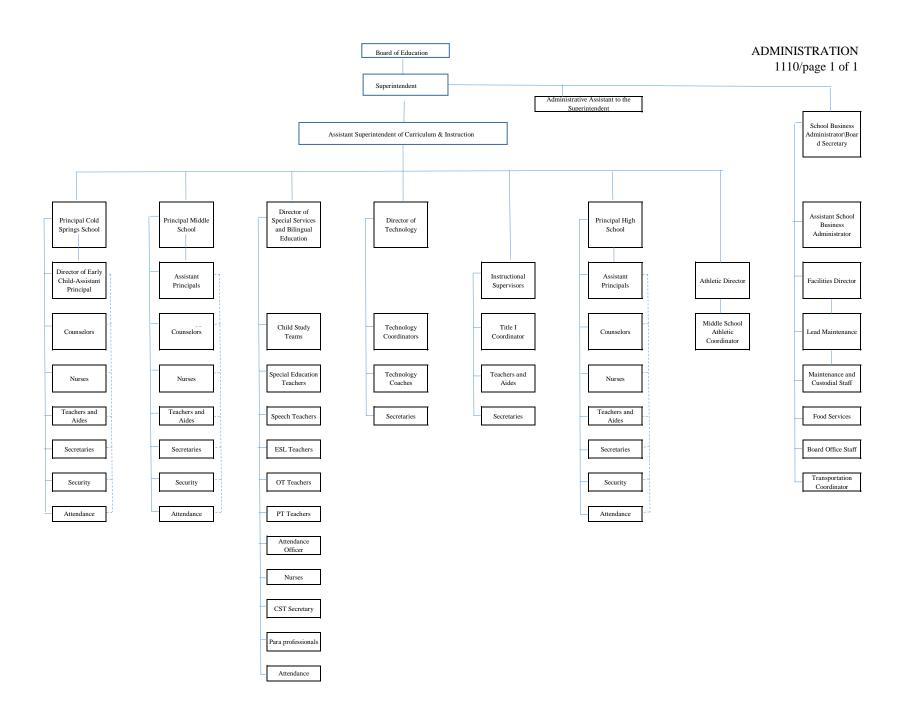

The annual comprehensive financial report is presented in four sections: introductory, financial, statistical, and single audit. The introductory section includes this transmittal letter, the District's organizational chart and a list of principal officials. The financial section includes the Management's Discussion and Analysis and the basic financial statements and schedules, as well as the auditor's report thereon. The statistical section includes selected financial and demographic information, generally presented on a multi-year basis. The District is required to undergo an annual single audit in conformity with the provisions of Title 2 U.S. Code of Federal Regulations Part 200, *Uniform Administrative Requirements, Cost Principles, and Audit Requirements for Federal Awards* (Uniform Guidance); and the State Treasury Circular 15-08-OMB, "Single Audit Policy for Recipients of Federal Grants, State Grants and State Aid." Information related to this single audit, including the auditor's report on the internal control structure and compliance with applicable laws and regulations and findings and questioned costs, is included in the single audit section of this report.